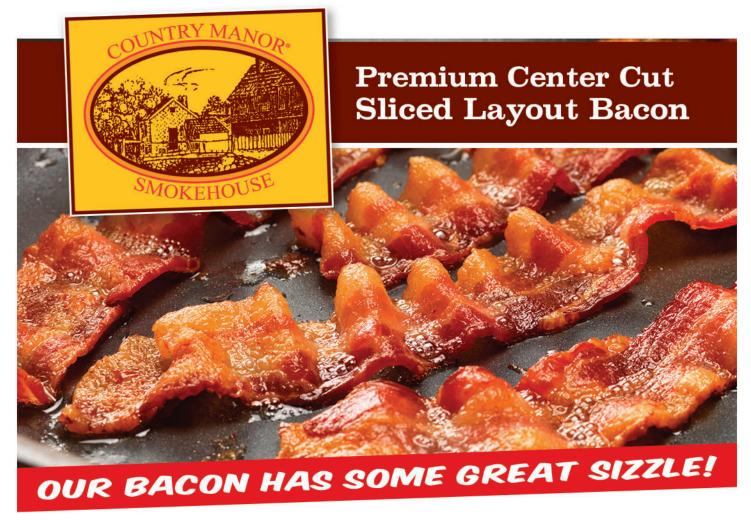

Only Made with FRESH, Never Frozen Pork Bellies
Hand Selected and Specially Trimmed Pork Bellies for the Greatest Consistency
Naturally Smoked with Real Hardwoods, Never using Liquid Smoke or Artificial Flavorings
All Center Cut Slices for 100% Usability and Accurate Costing
Gas Flushed for the Ultimate Protection and Flavor Retention